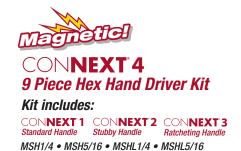

## CONNEXT

MSHXL1/4 • MSHXL5/16

Full, Stubby & Ratcheting style grips, plus all Handles feature a quick-connect holder and drivers are color coded for easy size recognition!

CONNEXT 1 CONNEXT 2 CONNEXT 3
Standard Handle Stubby Handle Ratcheting Handle