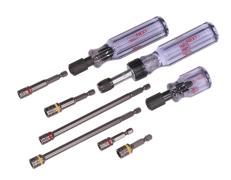

## Magnetic Hex **Driver & Nut Driver Kits**

Whole Kits of possibilities feature popular assortments of handles and hollow or magnetic hex chuck driver shafts in a tough Cordura Pouch with belt clip and Velcro closure.

MSHXL1/4 • MSHXL5/16

Full, Stubby & Ratcheting style grips, plus all Handles feature a quick-connect holder and drivers are color coded for easy size recognition!

CONNEXT 1 CONNEXT 2 CONNEXT 3
Standard Handle Stubby Handle Ratcheting Handle