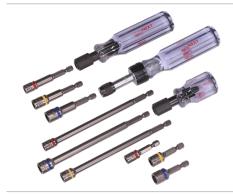

## Magnetic Hex **Driver & Nut Driver Kits**

Whole Kits of possibilities feature popular assortments of handles and hollow or magnetic hex chuck driver shafts in a tough Cordura Pouch with belt clip and Velcro closure.

MSHXL1/4 • MSHXL5/16

Full, Stubby & Ratcheting style grips, plus all Handles feature a quick-connect holder and drivers are color coded for easy size recognition!

CONNEXT 1 CONNEXT 2 CONNEXT 3
Standard Handle Stubby Handle Ratcheting Handle

CONNEXT'6 8 Piece Hex Hand Driver Kit Kit includes:

CONNEXT 1 CONNEXT 3
Standard Handle Ratcheting Handle HD1 • HD2 • HD3 • HD4 • HD5 • HD6