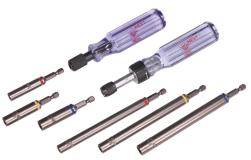

MSHXL1/4 • MSHXL5/16

Full, Stubby & Ratcheting style grips, plus all Handles feature a quick-connect holder and drivers are color coded for easy size recognition!

CONNEXT 1 CONNEXT 2 CONNEXT 3
Standard Handle Stubby Handle Ratcheting Handle