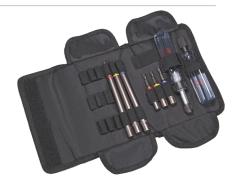

## Magnetic Hex **Driver & Nut Driver Kits**

Whole Kits of possibilities feature popular assortments of handles and hollow or magnetic hex chuck driver shafts in a tough Cordura Pouch with belt clip and Velcro closure.

CONNEXT'6 8 Piece Hex Hand Driver Kit Kit includes:

CONNEXT 1 CONNEXT 3
Standard Handle Ratcheting Handle HD1 • HD2 • HD3 • HD4 • HD5 • HD6