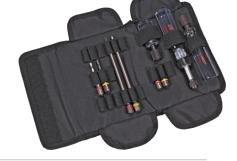

## Magnetic Hex **Driver & Nut Driver Kits**

Whole Kits of possibilities feature popular assortments of handles and hollow or magnetic hex chuck driver shafts in a tough Cordura Pouch with belt clip and Velcro closure.