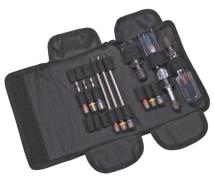

## Magnetic Hex **Driver & Nut Driver Kits**

Whole Kits of possibilities feature popular assortments of handles and hollow or magnetic hex chuck driver shafts in a tough Cordura Pouch with belt clip and Velcro closure.

CONNEXT'6 8 Piece Hex Hand Driver Kit Kit includes:

CONNEXT 1 CONNEXT 3
Standard Handle Ratcheting Handle HD1 • HD2 • HD3 • HD4 • HD5 • HD6