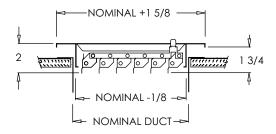

## OPTIONS: & 學 系

- Lever operated opposed blade damper (850 0)
- Tool operated opposed blade damper (T0 850 0)

850

850-O

NOMINAL +1 5/8

NOMINAL -1/4

NOMINAL DUCT