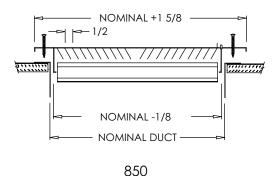

## 850 2-Way Stamped Register

## OPTIONS: & 學 系

- Lever operated opposed blade damper (850 0)
- Tool operated opposed blade damper (T0 850 0)

850

850-O

NOMINAL +1 5/8

NOMINAL -1/4

NOMINAL DUCT