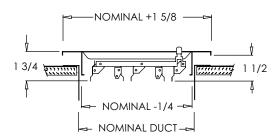

## OPTIONS: & 學 系

- Lever operated opposed blade damper (850 0)
- Tool operated opposed blade damper (T0 850 0)

850

850-O

NOMINAL +1 5/8

NOMINAL -1/4

NOMINAL DUCT