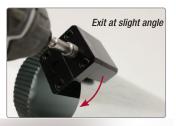

# Chuck it Up and Go

No set-up or adjustment is needed to immediately begin crimping multiple sizes, types, and thickness of round metal duct, including spiral duct, and metal stove pipe.

### Time Saving, Labor Saving

Simple effective design increases speed and ease of crimping 30-24 gauge (0.41 - 0.71 mm) galvanized steel round duct and 30-24 gauge (0.31 - 0.61 mm) cold rolled steel stove pipe.