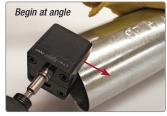

# Chuck it Up and Go

No set-up or adjustment is needed to immediately begin crimping multiple sizes, types, and thickness of round metal duct, including spiral duct, and metal stove pipe.

### Time Saving, Labor Saving

Simple effective design increases speed and ease of crimping 30-24 gauge (0.41 - 0.71 mm) galvanized steel round duct and 30-24 gauge (0.31 - 0.61 mm) cold rolled steel stove pipe.