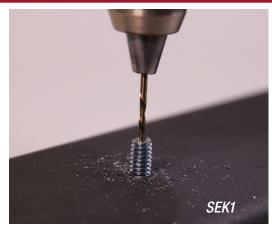

## **DRILLS / EXTRACTOR KIT**

There's an easier way to remove stubborn screws.

- Kit contains 10 pieces total, including: 5 straight-fluted, extra-bite, hardened alloy steel extractors (sizes #1-5) and 5 matched left-handed cobalt drill bits: 5/64, 7/64, 5/32, 1/4, and 19/64 inch.
- Use for screw and bolt diameters of 1/4 inch (M3) to 5/8 inch (M15).

| Replacement Parts |                                        |  |  |  |  |
|-------------------|----------------------------------------|--|--|--|--|
| Catalog<br>Number | Description                            |  |  |  |  |
| SE1               | #1 Extr. & 5/64 inch Cobalt Drill Bit  |  |  |  |  |
| SE2               | #2 Extr. & 7/64 inch Cobalt Drill Bit  |  |  |  |  |
| SE3               | #3 Extr. & 5/32 inch Cobalt Drill Bit  |  |  |  |  |
| SE4               | #4 Extr. & 1/4 inch Cobalt Drill Bit   |  |  |  |  |
| SE5               | #1 Extr. & 19/64 inch Cobalt Drill Bit |  |  |  |  |