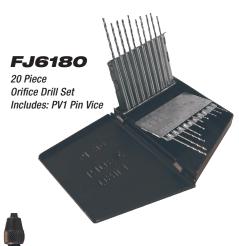

## **Double Ender Sheet Metal Drills**

Two points for twice the life, twice the convenience! Available in bulk packs!

| Catalog<br>Number | Description                                                                                                                                                | Set Contents              |                               |                  |                    |                                        | Capacity        | Length<br>in. |
|-------------------|------------------------------------------------------------------------------------------------------------------------------------------------------------|---------------------------|-------------------------------|------------------|--------------------|----------------------------------------|-----------------|---------------|
| 10 Piece          | Screw Extractor Kit                                                                                                                                        |                           |                               |                  |                    |                                        |                 |               |
| SEK1              | SEK1 10 Piece Screw Extractor Kit 5 straight fluted, hardened alloy steel extractors (sizes #1-5) & 5 matched left-handed cobalt drill bits. (sizes above) |                           |                               |                  |                    |                                        |                 |               |
| 20 Piece          | Orifice Drill Set                                                                                                                                          |                           |                               |                  |                    |                                        |                 |               |
| FJ6180            | 20 Piece Orifice Drill Set                                                                                                                                 | Wire gauges sizes for dri | illing or cleaning oil and ga | s orifices. Meta | I DRILDEX conta    | iner. Sizes: 61 to 80. Includes pin vi | se.             |               |
| Pin Vise          |                                                                                                                                                            |                           |                               |                  |                    |                                        |                 |               |
| PV1               | Pin Vise                                                                                                                                                   | —                         |                               |                  |                    |                                        | Ga. sizes 61-80 | 2.25          |
| Sheet Me          | etal Drills (Fractional Sizes)                                                                                                                             |                           |                               |                  |                    |                                        |                 |               |
| Catalog<br>Number | Description                                                                                                                                                |                           | Decimal Equivalent            | Length<br>in.    | Length<br>of twist | Package Size                           |                 |               |
| PFS1/8            | Sheet Metal Drill Bit (Polished)                                                                                                                           |                           | .1250                         | 1-7/8            | 1/2                | 12                                     |                 |               |
| PFS30             | Sheet Metal Drill Bit (Polished)                                                                                                                           |                           | .1285                         | 1-15/16          | 1/2                | 12                                     |                 |               |
| PFS1/4            | Sheet Metal Drill Bit (Polished)                                                                                                                           |                           | .2500                         | 2-1/2            | 1/2                | 12                                     |                 |               |
| Double E          | nder Sheet Metal Drills                                                                                                                                    |                           |                               |                  |                    |                                        |                 |               |
| DE1/8             | Double Ender Sheet Metal Drill Bit                                                                                                                         | (Polished)                | .1250                         | 2                | 1/2                | 12                                     |                 |               |
| DE1/8B            | Bulk Pack Double Ender Sheet Met                                                                                                                           | tal Drill Bits (Polished) | .1250                         | 2                | 1/2                | 144                                    |                 |               |
| DE30              | Double Ender Sheet Metal Drill Bit                                                                                                                         | (Polished)                | .1285                         | 2                | 1/2                | 12                                     |                 |               |
| DE30B             | Bulk Pack Double Ender Sheet Met                                                                                                                           | tal Drill Bits (Polished) | .1285                         | 2                | 1/2                | 144                                    |                 |               |
| DE9/64            | Double Ender Sheet Metal Drill Bit                                                                                                                         | (Polished)                | .1406                         | 1-15/16          | 1/2                | 12                                     |                 |               |
| DE3/16            | Double Ender Sheet Metal Drill Bit                                                                                                                         | (Polished)                | .1875                         | 2-3/16           | 1/2                | 12                                     |                 |               |
| DE1/4             | Double Ender Sheet Metal Drill Bit                                                                                                                         | (Polished)                | .2500                         | 2-1/2            | 1/2                | 12                                     |                 |               |
| NDE1/8            | Double Ender Sheet Metal Drill Bit                                                                                                                         | (Black Nitrided)          | .1250                         | 2                | 1/2                | 12                                     |                 |               |
| NDE30             | Double Ender Sheet Metal Drill Bit                                                                                                                         | (Black Nitrided)          | .1285                         | 2                | 1/2                | 12                                     |                 |               |
|                   |                                                                                                                                                            |                           |                               |                  |                    |                                        |                 |               |

## **Specifications**

DV1

Use in hand or insert in drill chuck.

Pin Vise holds wire gauge drill sizes 61 to 80.