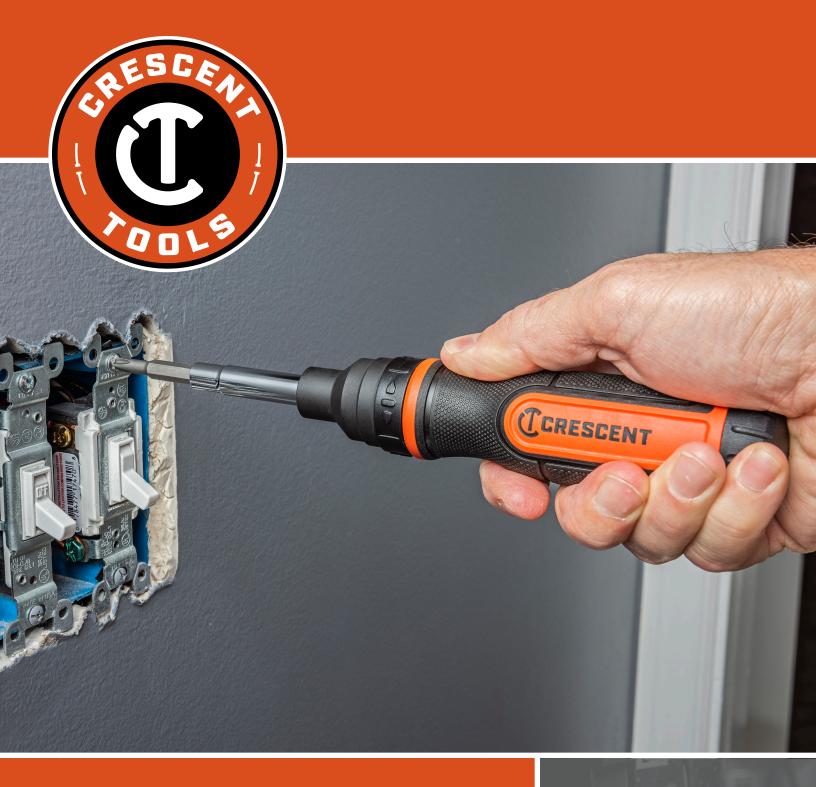

Trusted by the Trades.

**Multi-Bit Drivers** 

## Always ready to get the job done.

Crescent Multi-Bit Drivers are the best tools for jobs where you want to get in and get out fast. Multiple bits fit all popular fasteners and store right in the handle, while ratcheting action makes work quick. Dual-material grips provide outstanding comfort and the pattern-textured, oil-resistant, non-slip surface gives added grip to maximize torque and control. Compact and versatile, Crescent Multi-Bits have your driver needs covered.