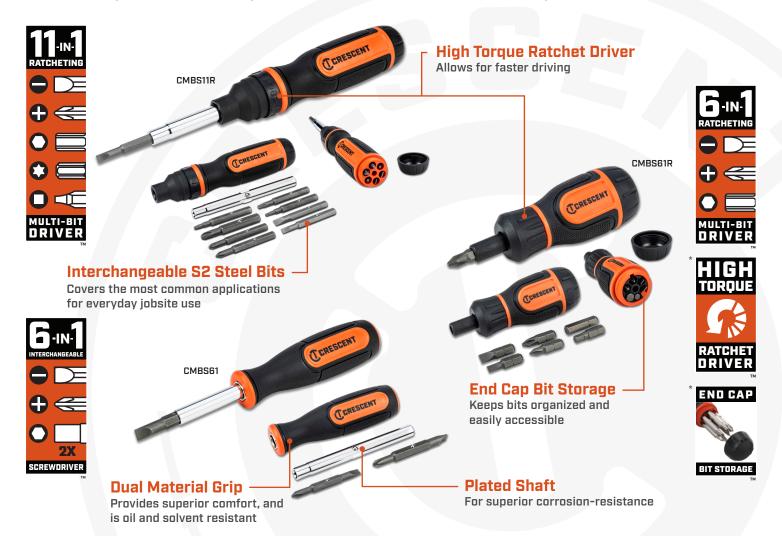

## Always ready to get the job done.

Crescent Multi-Bit Drivers are the best tools for jobs where you want to get in and get out fast. Multiple bits fit all popular fasteners and store right in the handle, while ratcheting action makes work quick. Dual-material grips provide outstanding comfort and the pattern-textured, oil-resistant, non-slip surface gives added grip to maximize torque and control. Compact and versatile, Crescent Multi-Bits have your driver needs covered.

\*High Torque Ratchet Driver and End Cap Bit Storage on CMBS11R and CMBS61R only.

| Part No | Description                               | Shelf Pack<br>Quantity | UPC          | Shelf Pack<br>Code | Product<br>Package Dimensions | Product<br>Weight |
|---------|-------------------------------------------|------------------------|--------------|--------------------|-------------------------------|-------------------|
| CMBS11R | 11-in-1 Ratcheting Multi-Bit Driver       | 5                      | 037103343109 | 10037103343106     | 13"L X 3.7"W X 1.9"H          | 0.70 lbs.         |
| CMBS61R | 6-in-1 Stubby Ratcheting Multi-Bit Driver | 5                      | 037103343093 | 10037103343090     | 7.6"L X 3.7"W X 1.8"H         | 0.46 lbs.         |
| CMBS61  | 6-in-1 Interchangable Screwdriver         | 5                      | 037103343116 | 10037103343113     | 12.1"L X 3.7"W X 1.8"H        | 0.63 lbs.         |