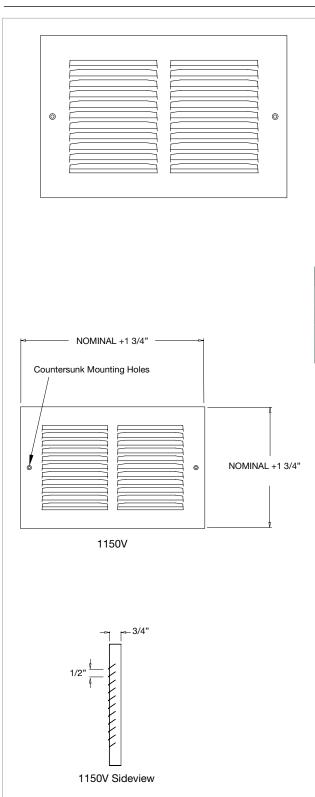

## **Residential Submittal**

Baseboard Return Air Grille

MODEL: 1150V Series

## **Standard Features:**

- 1/2" spacing louvers at 30° blade pitch
- Stamped from cold roll steel
- Margin edges are 3/4" projection for baseboard installation
- Install with louvers in up or down position for best duct concealment
- Mounting holes with color matching 2" baseboard Philips Pozidriv screws
- Soft White