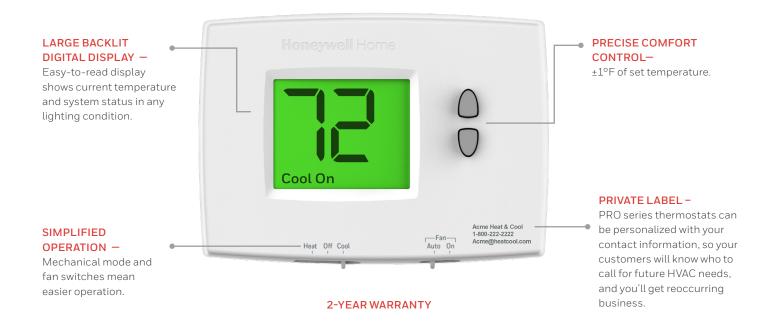

## E1 PRO

## **Simplified Comfort**

## E1 PRO Basic Non-Programmable Thermostat

| Part Numbers | Stages        | Display |
|--------------|---------------|---------|
| TH1110F1000  | 1 Heat/1 Cool | Backlit |